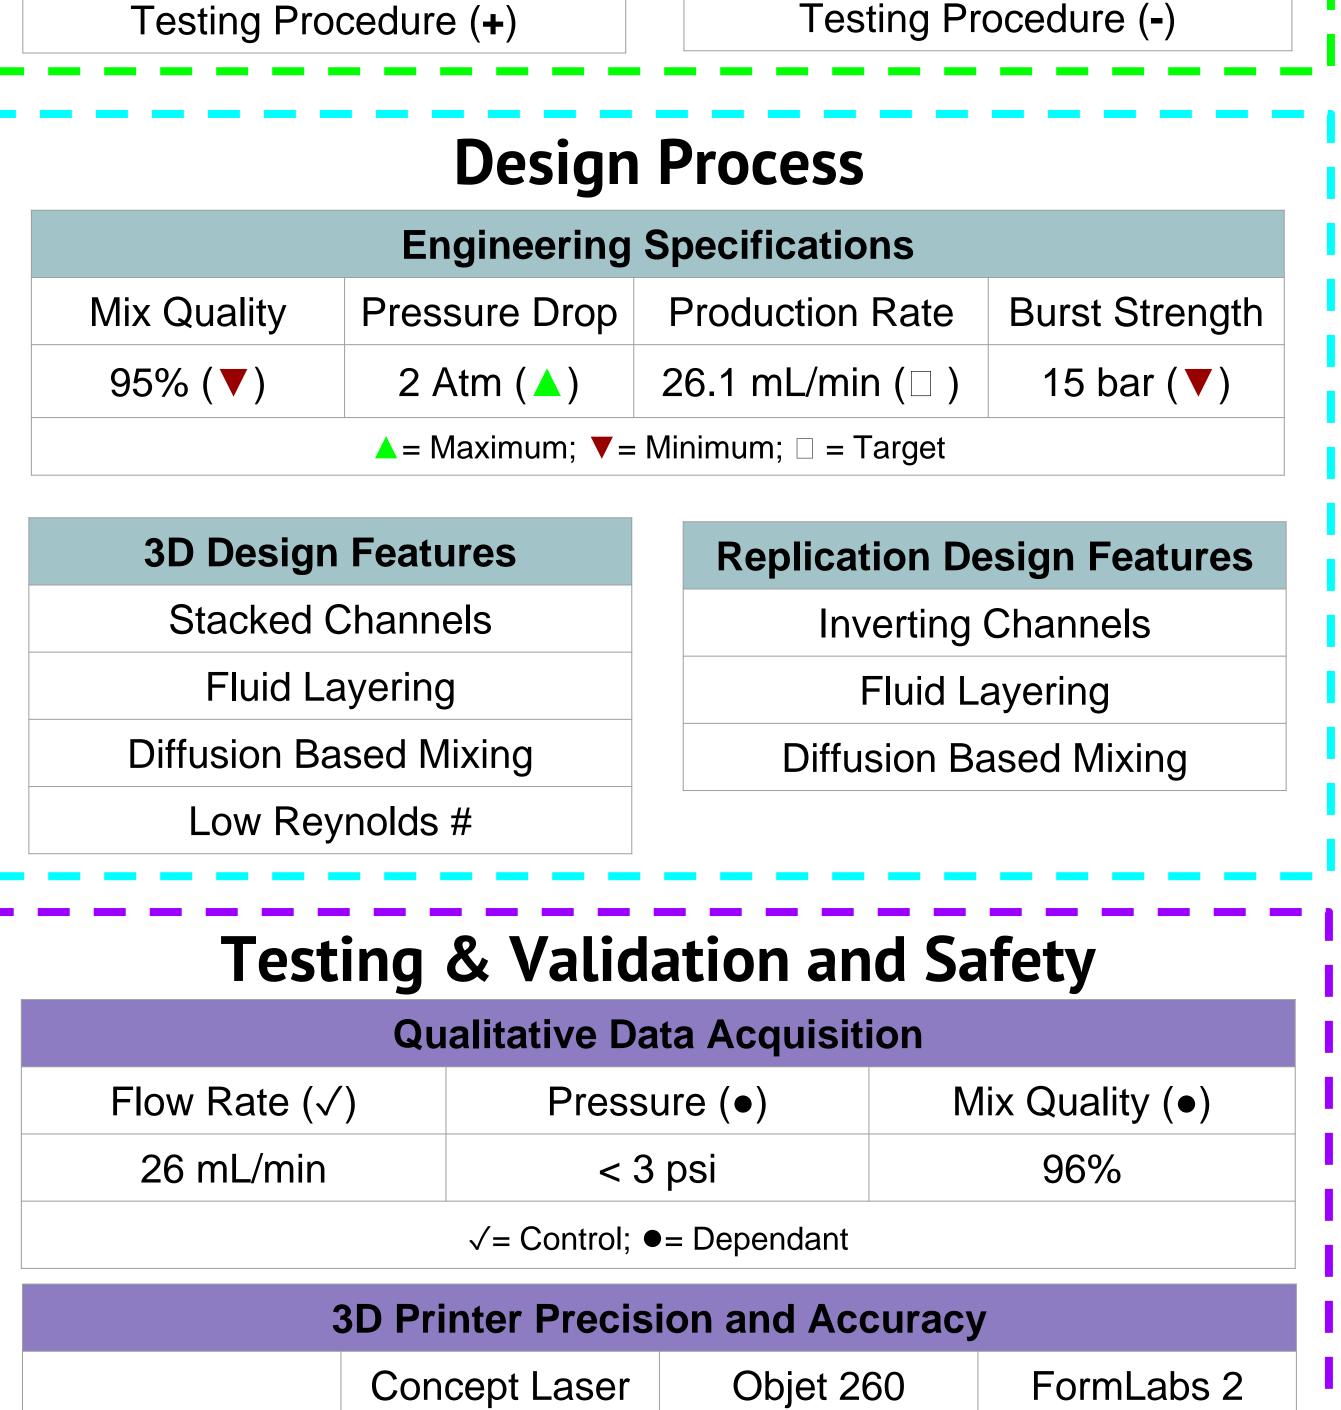

## ME, ECE, BE Capstone Design Programs

Bias Error

Precision

15 µm

+/- 25 µm

Component Factor of Safety = 3

**Safety Considerations** 

+/- 97 µm

Non-Toxic Testing Chemicals

100 µm

+/- 17 µm

3D Printing: Diffusion Layer Mixer