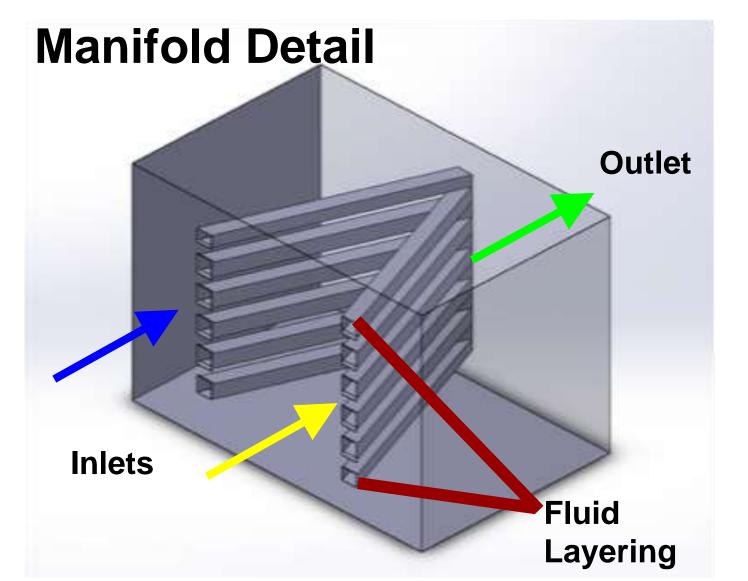

## Team #13 Micro-Mixer Reactor Parker Caronia, David Deville, Sarah Ellis, Daniel Gates

Fluid Layering

Fluid Layering #1

Sponsors: Dr. Nikitopoulos, **Chevron Corporation** 

Advisers: Dr. Daniel Park, Nic Dinecola