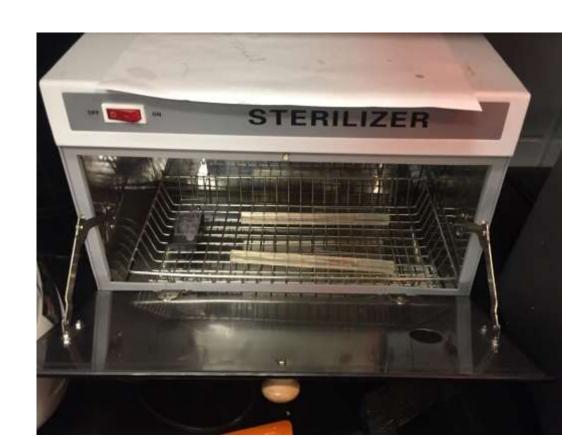

Fluid Layering #2

Fully Mixed Dye Solution

**Mix Quality Test** 

Inlet Dye Solution

Manufacturing

2. Clear Support Material

3. Post Process using Sterilizer

100 µm