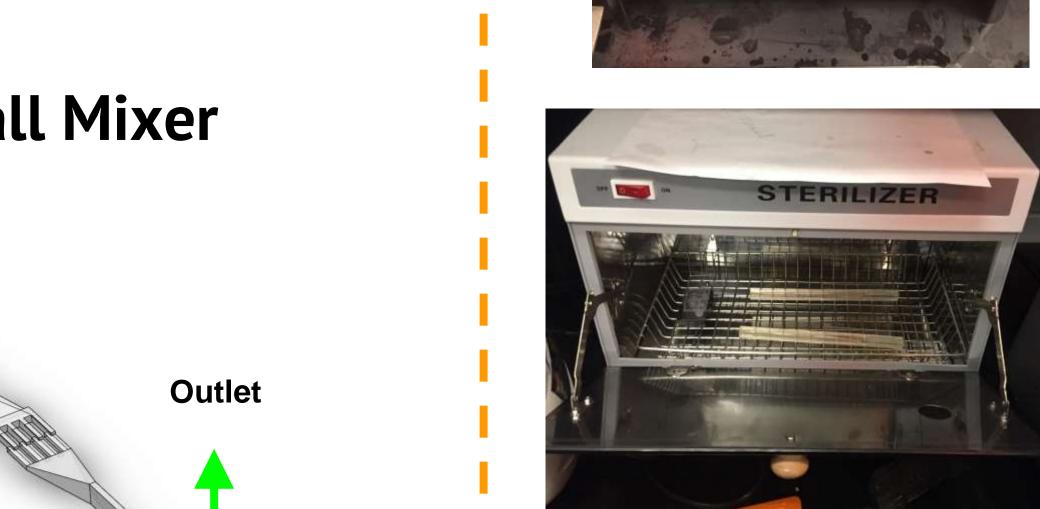

Fluid Layering #2

Fully Mixed Dye Solution

**Mix Quality Test** 

Inlet Dye Solution

Manufacturing

2. Clear Support Material

3. Post Process using Sterilizer

100 µm