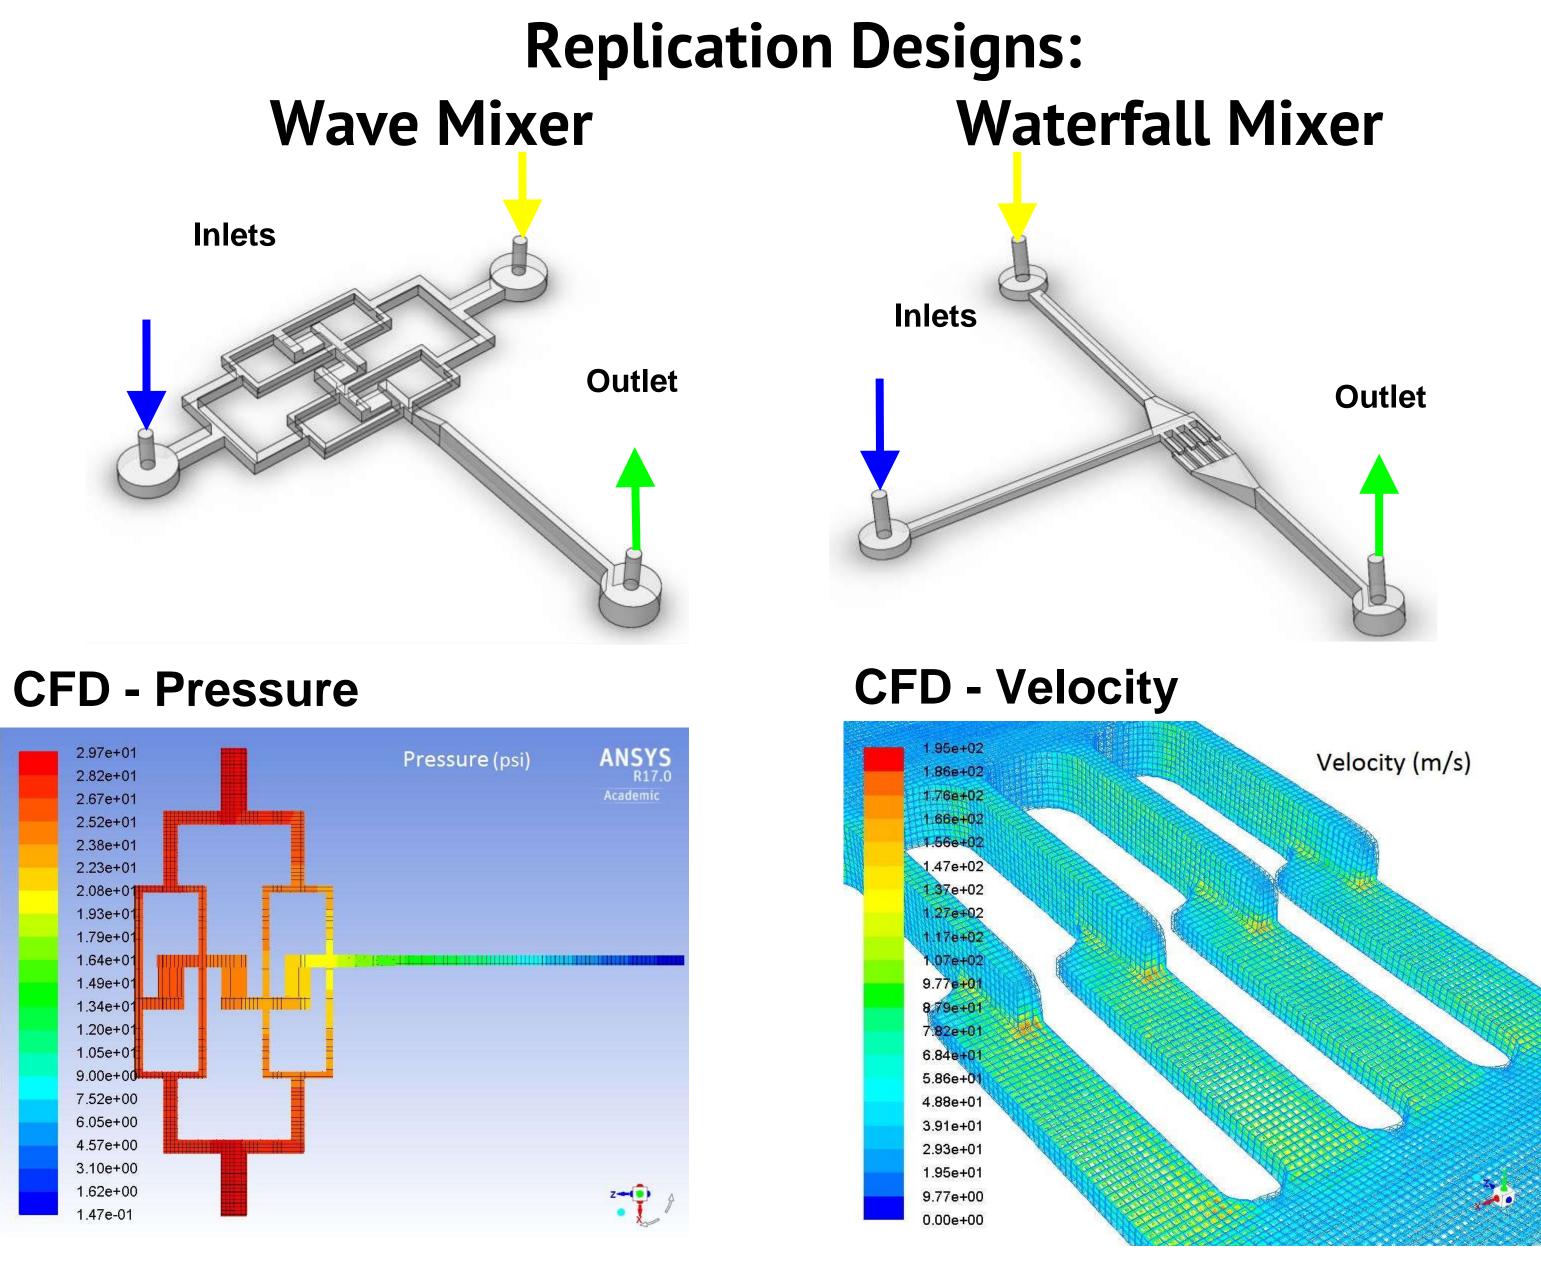

## Team #13 Micro-Mixer Reactor Parker Caronia, David Deville, Sarah Ellis, Daniel Gates

Fluid Layering

Fluid Layering #1

Sponsors: Dr. Nikitopoulos, **Chevron Corporation** 

Advisers: Dr. Daniel Park, Nic Dinecola