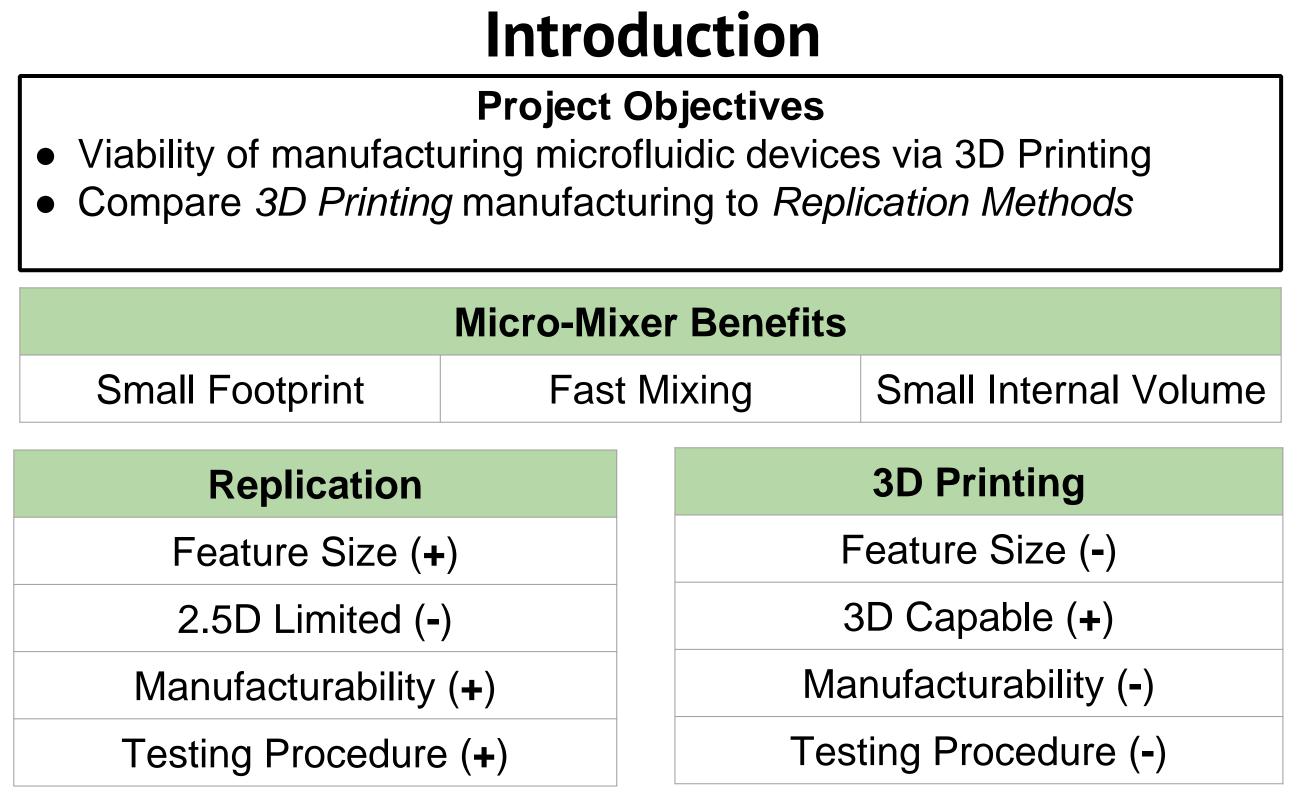

## ME, ECE, BE Capstone Design Programs

Bias Error

Precision

15 µm

+/- 25 µm

Component Factor of Safety = 3

**Safety Considerations** 