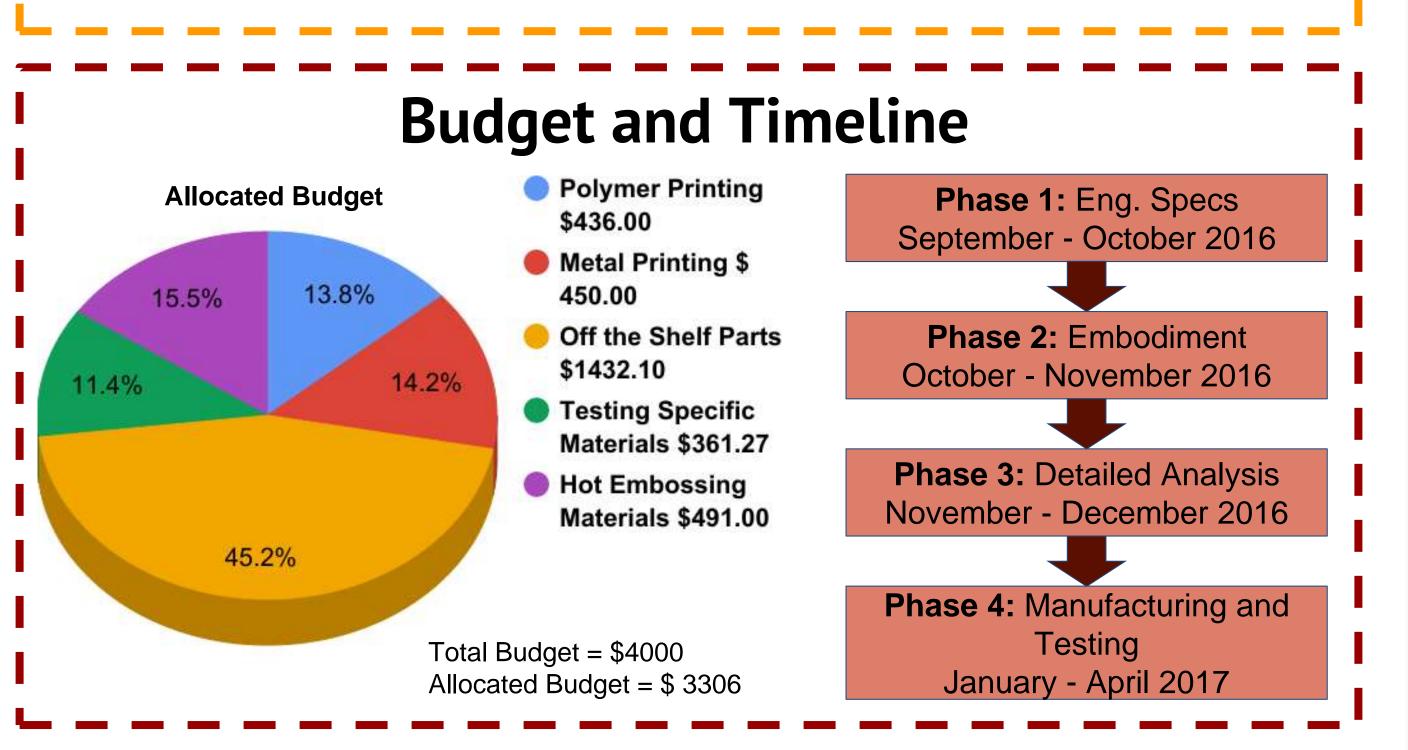

## ME, ECE, BE Capstone Design Programs

Bias Error

Precision

15 µm

+/- 25 µm

Component Factor of Safety = 3

**Safety Considerations** 