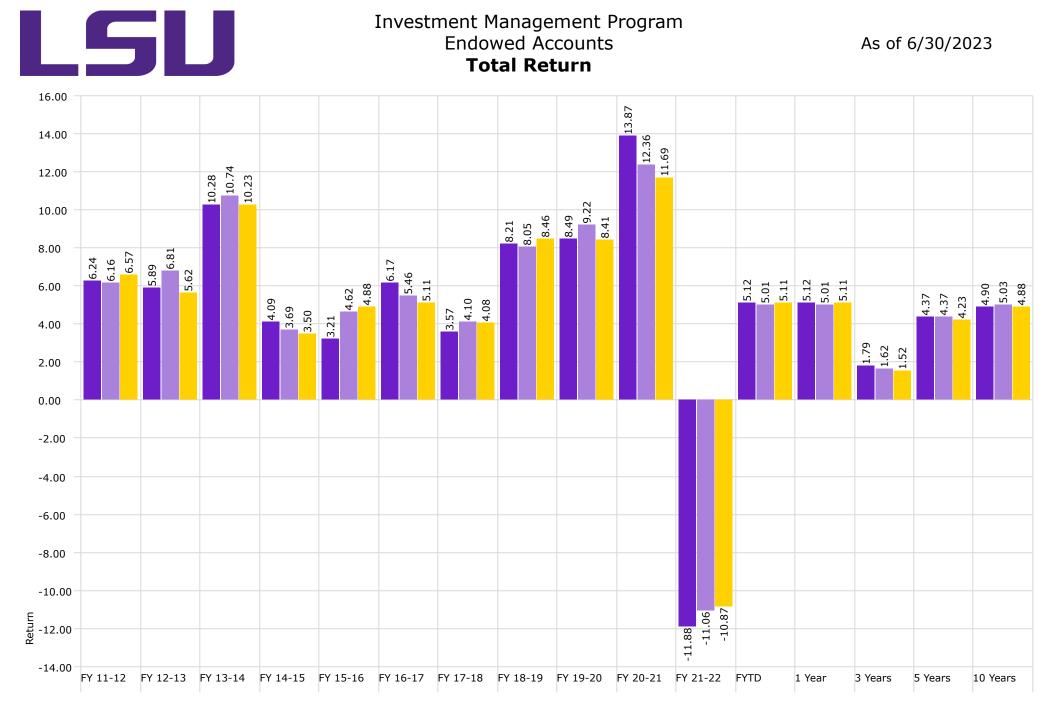

Foundation to accommodate Workday.

\*\*\* LSU Paid Campuses include the following: LSU, LSU Ag Center, LSUA, LSUE, LSUS, LSU Health New Orleans, and the LSU Pennington Biomedical Research Center.

Disclaimer: Pursuant to PM-9, corporate bonds/notes only available for investment beginning 7-1-2011. Louisiana law provides for restrictions on maturity and allocation and may effect benchmark comparisons.



# Investment Management Program Non Endowed Accounts Realized Yield

## As of 6/30/2023





# Investment Management Program Non Endowed Accounts **Total Return**

As of 6/30/2023



### Performance Relative to Peer Group

Peer Group (5-95%): All Managed Investments - U.S. - Intermediate Core Bond





# Investment Management Program Endowed Accounts **Realized Yield**

As of 6/30/2023