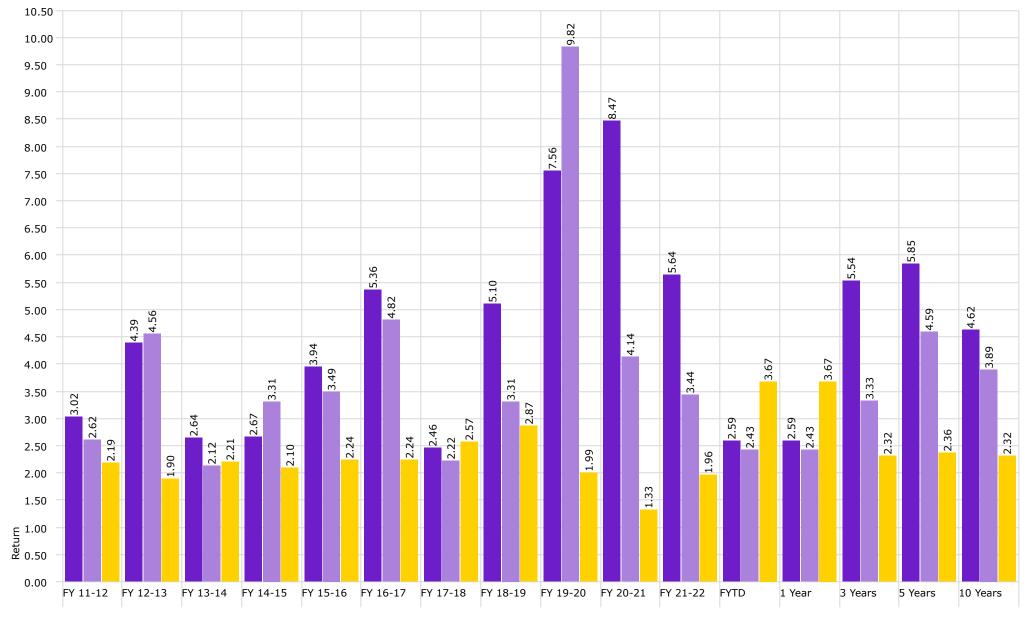

| LSU<br>Deposit and Collateral Report<br>For the Quarter Ended June 30, 2023                                                                                                                        |                                           |                          |                 |                               |          |                                                |    |                   |  |  |  |  |
|----------------------------------------------------------------------------------------------------------------------------------------------------------------------------------------------------|-------------------------------------------|--------------------------|-----------------|-------------------------------|----------|------------------------------------------------|----|-------------------|--|--|--|--|
| Deposits Requiring Posting of Collateral:                                                                                                                                                          | Demand Deposit<br>Sweep/MMA<br>Repurchase |                          |                 | Certificates<br>of<br>Deposit |          | Total Deposits<br>in Financial<br>Institutions |    | Collateral<br>(1) |  |  |  |  |
| LSU A&M, LSU Alexandria, LSU Eunice, LSU Shreveport, and LSU Health New Orleans                                                                                                                    |                                           |                          |                 |                               |          |                                                |    |                   |  |  |  |  |
| Chase - LSU, Health Plan Premium                                                                                                                                                                   | \$                                        | 78,379,016               |                 |                               | \$       | 78,379,016                                     | \$ | 187,000,000       |  |  |  |  |
| Cottonport Bank - LSU Ag Center                                                                                                                                                                    |                                           | 3,913,269                |                 |                               | \$       | 3,913,269                                      |    | 4,334,399         |  |  |  |  |
| Capital One - LSU-A                                                                                                                                                                                |                                           | 10,896,788               |                 |                               | \$       | 10,896,788                                     |    | 10,646,788        |  |  |  |  |
| St. Landry Bank - LSU-E                                                                                                                                                                            |                                           | 515,675                  |                 |                               | \$       | 515,675                                        |    | 898,829           |  |  |  |  |
| Campus Federal Credit Union - LSU-S                                                                                                                                                                |                                           |                          | \$              | 100,975                       | \$       | 100,975                                        |    | 250,000           |  |  |  |  |
| Capital One - LSU-S                                                                                                                                                                                |                                           | 37,563,592               |                 |                               | \$       | 37,563,592                                     |    | 38,054,091        |  |  |  |  |
| Chase - HSCNO                                                                                                                                                                                      |                                           | 106,826,284              |                 | 18,600                        | \$       | 106,844,884                                    |    | 150,000,000       |  |  |  |  |
| Total                                                                                                                                                                                              | \$                                        | 238,094,623              | \$              | 119,575                       | \$       | 238,214,198                                    | \$ | 391,184,107       |  |  |  |  |
| LSU Health Shreveport                                                                                                                                                                              |                                           |                          |                 |                               |          |                                                |    |                   |  |  |  |  |
| JPMC-Shreveport                                                                                                                                                                                    | \$                                        | 74,535,699               |                 |                               | \$       | 74,535,699                                     | \$ | 122,942,869       |  |  |  |  |
| JPMC-Shreveport Endowment Fds                                                                                                                                                                      |                                           | 3,868,729                |                 |                               |          | 3,868,729                                      |    |                   |  |  |  |  |
| Total                                                                                                                                                                                              | \$                                        | 78,404,428               | \$              | -                             | \$       | 78,404,428                                     | \$ | 122,942,869       |  |  |  |  |
| LSU Health Care Services Division                                                                                                                                                                  |                                           |                          |                 |                               |          |                                                |    |                   |  |  |  |  |
| JP Morgan Chase (HCSD)                                                                                                                                                                             | \$                                        | 88,514,138               |                 |                               | \$       | 88,514,138                                     | \$ | 105,250,000       |  |  |  |  |
| Capital One (MCLNO Trust Fund)                                                                                                                                                                     |                                           | 5,572,032                |                 |                               | \$       | 5,572,032                                      |    | 5,678,472         |  |  |  |  |
| Total                                                                                                                                                                                              | \$                                        | 94,086,170               | \$              | -                             | \$       | 94,086,170                                     | \$ | 110,928,472       |  |  |  |  |
| Total Requiring Collateral                                                                                                                                                                         | \$                                        | 410,585,221              | \$              | 119,575                       | \$       | 410,704,796                                    | \$ | 625,055,448       |  |  |  |  |
|                                                                                                                                                                                                    | Ŧ                                         |                          | Ŧ               | ,                             | Ŧ        |                                                | Ŧ  |                   |  |  |  |  |
| Deposits In Trust or Federal Obligations Not Requiring Co                                                                                                                                          |                                           |                          |                 |                               | ¢        | 0.054.004                                      |    |                   |  |  |  |  |
| Federated Money Markets                                                                                                                                                                            | \$                                        | 9,254,901                |                 |                               | \$       | 9,254,901                                      |    |                   |  |  |  |  |
| Federated Funds-Treas. Oblig. (2)<br>Total                                                                                                                                                         | ¢                                         | 0.254.004                | ¢               |                               | \$<br>\$ | 9,254,901                                      |    |                   |  |  |  |  |
| Total Deposits                                                                                                                                                                                     |                                           | 9,254,901<br>419,840,122 | <u>\$</u><br>\$ | - 119,575                     | <u>ф</u> | 9,254,901<br>419,959,697                       |    |                   |  |  |  |  |
|                                                                                                                                                                                                    | φ                                         | 413,040,122              | φ               | 119,979                       | φ        | +13,333,037                                    |    |                   |  |  |  |  |
| <ol> <li>Collateral amounts include FDIC coverage of \$250,000<br/>by the National Credit Union Share Insurance Fund on</li> <li>One Group &amp; Federated Funds are no-load, open ende</li> </ol> | dep                                       | osits with Camp          | bus I           | Federal Cr                    | edit     | t Union.                                       |    |                   |  |  |  |  |