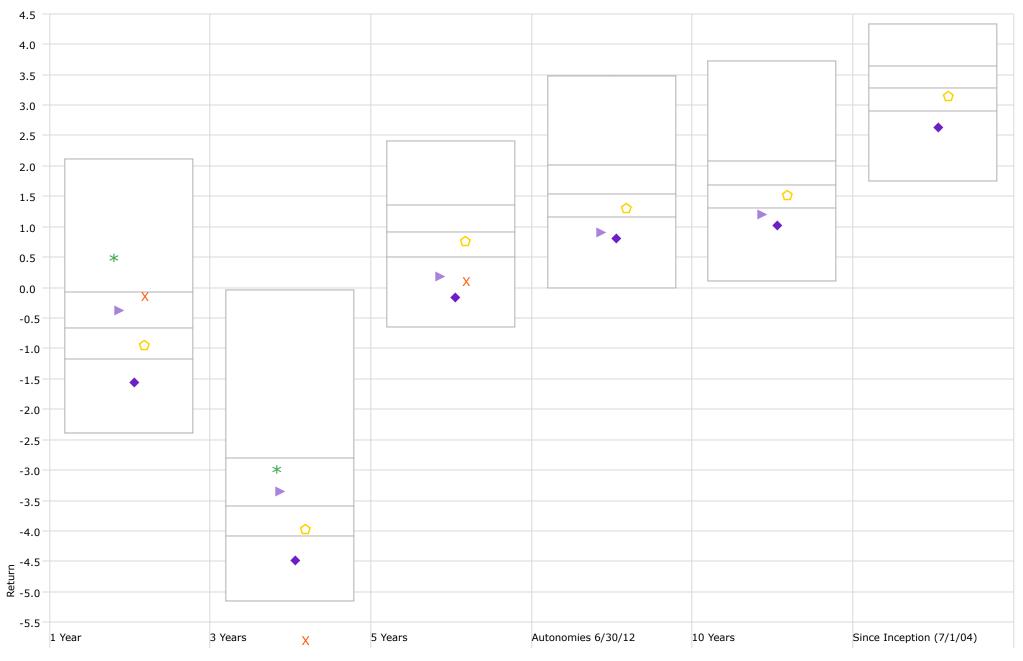

| LSU<br>Deposit and Collateral Report<br>For the Quarter Ended June 30, 2023                                                                                                                        |                                           |                          |                 |                               |          |                                                |    |                   |  |  |  |  |
|----------------------------------------------------------------------------------------------------------------------------------------------------------------------------------------------------|-------------------------------------------|--------------------------|-----------------|-------------------------------|----------|------------------------------------------------|----|-------------------|--|--|--|--|
| Deposits Requiring Posting of Collateral:                                                                                                                                                          | Demand Deposit<br>Sweep/MMA<br>Repurchase |                          |                 | Certificates<br>of<br>Deposit |          | Total Deposits<br>in Financial<br>Institutions |    | Collateral<br>(1) |  |  |  |  |
| LSU A&M, LSU Alexandria, LSU Eunice, LSU Shreveport, and LSU Health New Orleans                                                                                                                    |                                           |                          |                 |                               |          |                                                |    |                   |  |  |  |  |
| Chase - LSU, Health Plan Premium                                                                                                                                                                   | \$                                        | 78,379,016               |                 |                               | \$       | 78,379,016                                     | \$ | 187,000,000       |  |  |  |  |
| Cottonport Bank - LSU Ag Center                                                                                                                                                                    |                                           | 3,913,269                |                 |                               | \$       | 3,913,269                                      |    | 4,334,399         |  |  |  |  |
| Capital One - LSU-A                                                                                                                                                                                |                                           | 10,896,788               |                 |                               | \$       | 10,896,788                                     |    | 10,646,788        |  |  |  |  |
| St. Landry Bank - LSU-E                                                                                                                                                                            |                                           | 515,675                  |                 |                               | \$       | 515,675                                        |    | 898,829           |  |  |  |  |
| Campus Federal Credit Union - LSU-S                                                                                                                                                                |                                           |                          | \$              | 100,975                       | \$       | 100,975                                        |    | 250,000           |  |  |  |  |
| Capital One - LSU-S                                                                                                                                                                                |                                           | 37,563,592               |                 |                               | \$       | 37,563,592                                     |    | 38,054,091        |  |  |  |  |
| Chase - HSCNO                                                                                                                                                                                      |                                           | 106,826,284              |                 | 18,600                        | \$       | 106,844,884                                    |    | 150,000,000       |  |  |  |  |
| Total                                                                                                                                                                                              | \$                                        | 238,094,623              | \$              | 119,575                       | \$       | 238,214,198                                    | \$ | 391,184,107       |  |  |  |  |
| LSU Health Shreveport                                                                                                                                                                              |                                           |                          |                 |                               |          |                                                |    |                   |  |  |  |  |
| JPMC-Shreveport                                                                                                                                                                                    | \$                                        | 74,535,699               |                 |                               | \$       | 74,535,699                                     | \$ | 122,942,869       |  |  |  |  |
| JPMC-Shreveport Endowment Fds                                                                                                                                                                      |                                           | 3,868,729                |                 |                               |          | 3,868,729                                      |    |                   |  |  |  |  |
| Total                                                                                                                                                                                              | \$                                        | 78,404,428               | \$              | -                             | \$       | 78,404,428                                     | \$ | 122,942,869       |  |  |  |  |
| LSU Health Care Services Division                                                                                                                                                                  |                                           |                          |                 |                               |          |                                                |    |                   |  |  |  |  |
| JP Morgan Chase (HCSD)                                                                                                                                                                             | \$                                        | 88,514,138               |                 |                               | \$       | 88,514,138                                     | \$ | 105,250,000       |  |  |  |  |
| Capital One (MCLNO Trust Fund)                                                                                                                                                                     |                                           | 5,572,032                |                 |                               | \$       | 5,572,032                                      |    | 5,678,472         |  |  |  |  |
| Total                                                                                                                                                                                              | \$                                        | 94,086,170               | \$              | -                             | \$       | 94,086,170                                     | \$ | 110,928,472       |  |  |  |  |
| Total Requiring Collateral                                                                                                                                                                         | \$                                        | 410,585,221              | \$              | 119,575                       | \$       | 410,704,796                                    | \$ | 625,055,448       |  |  |  |  |
|                                                                                                                                                                                                    | Ŧ                                         |                          | Ŧ               | ,                             | Ŧ        |                                                | Ŧ  |                   |  |  |  |  |
| Deposits In Trust or Federal Obligations Not Requiring Co                                                                                                                                          |                                           |                          |                 |                               | ¢        | 0.054.004                                      |    |                   |  |  |  |  |
| Federated Money Markets                                                                                                                                                                            | \$                                        | 9,254,901                |                 |                               | \$       | 9,254,901                                      |    |                   |  |  |  |  |
| Federated Funds-Treas. Oblig. (2)<br>Total                                                                                                                                                         | ¢                                         | 0.254.004                | ¢               |                               | \$<br>\$ | 9,254,901                                      |    |                   |  |  |  |  |
| Total Deposits                                                                                                                                                                                     |                                           | 9,254,901<br>419,840,122 | <u>\$</u><br>\$ | - 119,575                     | <u>ф</u> | 9,254,901<br>419,959,697                       |    |                   |  |  |  |  |
|                                                                                                                                                                                                    | φ                                         | 413,040,122              | φ               | 119,979                       | φ        | +13,333,037                                    |    |                   |  |  |  |  |
| <ol> <li>Collateral amounts include FDIC coverage of \$250,000<br/>by the National Credit Union Share Insurance Fund on</li> <li>One Group &amp; Federated Funds are no-load, open ende</li> </ol> | dep                                       | osits with Camp          | bus I           | Federal Cr                    | edit     | t Union.                                       |    |                   |  |  |  |  |