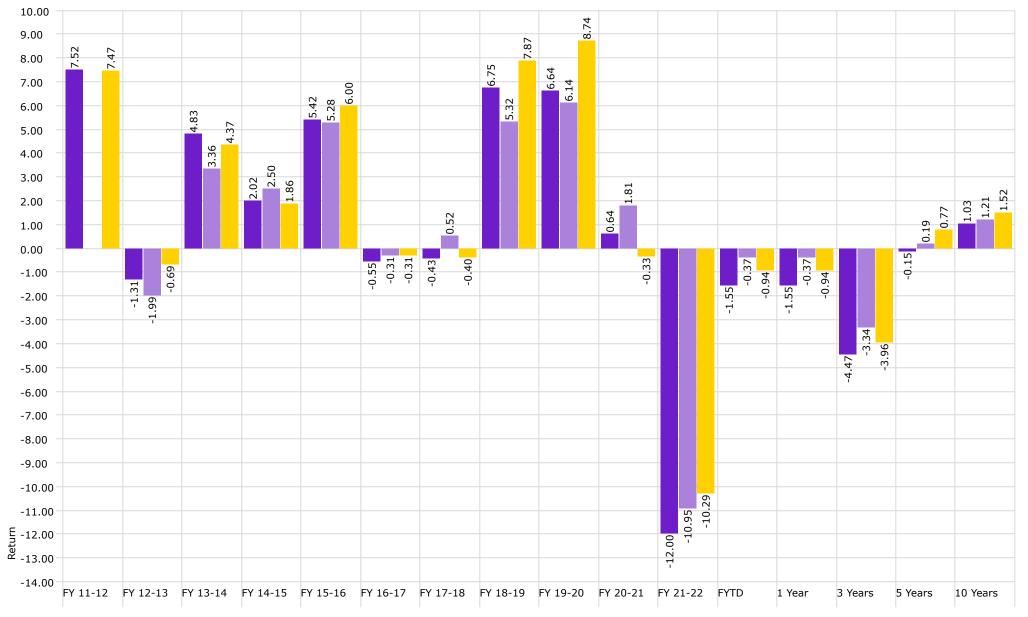

| LSU<br>Deposit and Collateral Report<br>For the Quarter Ended June 30, 2023                                                                                                                        |                                           |                          |                 |                               |          |                                                |    |                   |  |  |  |  |
|----------------------------------------------------------------------------------------------------------------------------------------------------------------------------------------------------|-------------------------------------------|--------------------------|-----------------|-------------------------------|----------|------------------------------------------------|----|-------------------|--|--|--|--|
| Deposits Requiring Posting of Collateral:                                                                                                                                                          | Demand Deposit<br>Sweep/MMA<br>Repurchase |                          |                 | Certificates<br>of<br>Deposit |          | Total Deposits<br>in Financial<br>Institutions |    | Collateral<br>(1) |  |  |  |  |
| LSU A&M, LSU Alexandria, LSU Eunice, LSU Shreveport, and LSU Health New Orleans                                                                                                                    |                                           |                          |                 |                               |          |                                                |    |                   |  |  |  |  |
| Chase - LSU, Health Plan Premium                                                                                                                                                                   | \$                                        | 78,379,016               |                 |                               | \$       | 78,379,016                                     | \$ | 187,000,000       |  |  |  |  |
| Cottonport Bank - LSU Ag Center                                                                                                                                                                    |                                           | 3,913,269                |                 |                               | \$       | 3,913,269                                      |    | 4,334,399         |  |  |  |  |
| Capital One - LSU-A                                                                                                                                                                                |                                           | 10,896,788               |                 |                               | \$       | 10,896,788                                     |    | 10,646,788        |  |  |  |  |
| St. Landry Bank - LSU-E                                                                                                                                                                            |                                           | 515,675                  |                 |                               | \$       | 515,675                                        |    | 898,829           |  |  |  |  |
| Campus Federal Credit Union - LSU-S                                                                                                                                                                |                                           |                          | \$              | 100,975                       | \$       | 100,975                                        |    | 250,000           |  |  |  |  |
| Capital One - LSU-S                                                                                                                                                                                |                                           | 37,563,592               |                 |                               | \$       | 37,563,592                                     |    | 38,054,091        |  |  |  |  |
| Chase - HSCNO                                                                                                                                                                                      |                                           | 106,826,284              |                 | 18,600                        | \$       | 106,844,884                                    |    | 150,000,000       |  |  |  |  |
| Total                                                                                                                                                                                              | \$                                        | 238,094,623              | \$              | 119,575                       | \$       | 238,214,198                                    | \$ | 391,184,107       |  |  |  |  |
| LSU Health Shreveport                                                                                                                                                                              |                                           |                          |                 |                               |          |                                                |    |                   |  |  |  |  |
| JPMC-Shreveport                                                                                                                                                                                    | \$                                        | 74,535,699               |                 |                               | \$       | 74,535,699                                     | \$ | 122,942,869       |  |  |  |  |
| JPMC-Shreveport Endowment Fds                                                                                                                                                                      |                                           | 3,868,729                |                 |                               |          | 3,868,729                                      |    |                   |  |  |  |  |
| Total                                                                                                                                                                                              | \$                                        | 78,404,428               | \$              | -                             | \$       | 78,404,428                                     | \$ | 122,942,869       |  |  |  |  |
| LSU Health Care Services Division                                                                                                                                                                  |                                           |                          |                 |                               |          |                                                |    |                   |  |  |  |  |
| JP Morgan Chase (HCSD)                                                                                                                                                                             | \$                                        | 88,514,138               |                 |                               | \$       | 88,514,138                                     | \$ | 105,250,000       |  |  |  |  |
| Capital One (MCLNO Trust Fund)                                                                                                                                                                     |                                           | 5,572,032                |                 |                               | \$       | 5,572,032                                      |    | 5,678,472         |  |  |  |  |
| Total                                                                                                                                                                                              | \$                                        | 94,086,170               | \$              | -                             | \$       | 94,086,170                                     | \$ | 110,928,472       |  |  |  |  |
| Total Requiring Collateral                                                                                                                                                                         | \$                                        | 410,585,221              | \$              | 119,575                       | \$       | 410,704,796                                    | \$ | 625,055,448       |  |  |  |  |
|                                                                                                                                                                                                    | Ŧ                                         |                          | Ŧ               | ,                             | Ŧ        |                                                | Ŧ  |                   |  |  |  |  |
| Deposits In Trust or Federal Obligations Not Requiring Co                                                                                                                                          |                                           |                          |                 |                               | ¢        | 0.054.004                                      |    |                   |  |  |  |  |
| Federated Money Markets                                                                                                                                                                            | \$                                        | 9,254,901                |                 |                               | \$       | 9,254,901                                      |    |                   |  |  |  |  |
| Federated Funds-Treas. Oblig. (2)<br>Total                                                                                                                                                         | ¢                                         | 0.254.004                | ¢               |                               | \$<br>\$ | 9,254,901                                      |    |                   |  |  |  |  |
| Total Deposits                                                                                                                                                                                     |                                           | 9,254,901<br>419,840,122 | <u>\$</u><br>\$ | - 119,575                     | <u>ф</u> | 9,254,901<br>419,959,697                       |    |                   |  |  |  |  |
|                                                                                                                                                                                                    | φ                                         | 413,040,122              | φ               | 119,979                       | φ        | +13,333,037                                    |    |                   |  |  |  |  |
| <ol> <li>Collateral amounts include FDIC coverage of \$250,000<br/>by the National Credit Union Share Insurance Fund on</li> <li>One Group &amp; Federated Funds are no-load, open ende</li> </ol> | dep                                       | osits with Camp          | bus I           | Federal Cr                    | edit     | t Union.                                       |    |                   |  |  |  |  |