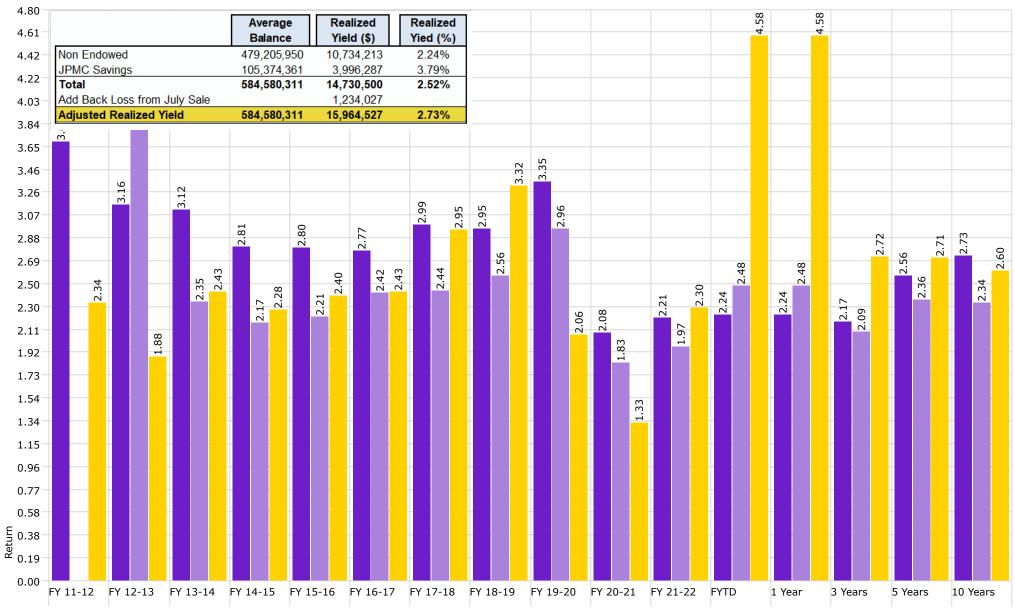

| LSU<br>Deposit and Collateral Report<br>For the Quarter Ended June 30, 2023                                                                                                                        |                                           |                          |                 |                               |          |                                                |    |                   |  |  |  |  |
|----------------------------------------------------------------------------------------------------------------------------------------------------------------------------------------------------|-------------------------------------------|--------------------------|-----------------|-------------------------------|----------|------------------------------------------------|----|-------------------|--|--|--|--|
| Deposits Requiring Posting of Collateral:                                                                                                                                                          | Demand Deposit<br>Sweep/MMA<br>Repurchase |                          |                 | Certificates<br>of<br>Deposit |          | Total Deposits<br>in Financial<br>Institutions |    | Collateral<br>(1) |  |  |  |  |
| LSU A&M, LSU Alexandria, LSU Eunice, LSU Shreveport, and LSU Health New Orleans                                                                                                                    |                                           |                          |                 |                               |          |                                                |    |                   |  |  |  |  |
| Chase - LSU, Health Plan Premium                                                                                                                                                                   | \$                                        | 78,379,016               |                 |                               | \$       | 78,379,016                                     | \$ | 187,000,000       |  |  |  |  |
| Cottonport Bank - LSU Ag Center                                                                                                                                                                    |                                           | 3,913,269                |                 |                               | \$       | 3,913,269                                      |    | 4,334,399         |  |  |  |  |
| Capital One - LSU-A                                                                                                                                                                                |                                           | 10,896,788               |                 |                               | \$       | 10,896,788                                     |    | 10,646,788        |  |  |  |  |
| St. Landry Bank - LSU-E                                                                                                                                                                            |                                           | 515,675                  |                 |                               | \$       | 515,675                                        |    | 898,829           |  |  |  |  |
| Campus Federal Credit Union - LSU-S                                                                                                                                                                |                                           |                          | \$              | 100,975                       | \$       | 100,975                                        |    | 250,000           |  |  |  |  |
| Capital One - LSU-S                                                                                                                                                                                |                                           | 37,563,592               |                 |                               | \$       | 37,563,592                                     |    | 38,054,091        |  |  |  |  |
| Chase - HSCNO                                                                                                                                                                                      |                                           | 106,826,284              |                 | 18,600                        | \$       | 106,844,884                                    |    | 150,000,000       |  |  |  |  |
| Total                                                                                                                                                                                              | \$                                        | 238,094,623              | \$              | 119,575                       | \$       | 238,214,198                                    | \$ | 391,184,107       |  |  |  |  |
| LSU Health Shreveport                                                                                                                                                                              |                                           |                          |                 |                               |          |                                                |    |                   |  |  |  |  |
| JPMC-Shreveport                                                                                                                                                                                    | \$                                        | 74,535,699               |                 |                               | \$       | 74,535,699                                     | \$ | 122,942,869       |  |  |  |  |
| JPMC-Shreveport Endowment Fds                                                                                                                                                                      |                                           | 3,868,729                |                 |                               |          | 3,868,729                                      |    |                   |  |  |  |  |
| Total                                                                                                                                                                                              | \$                                        | 78,404,428               | \$              | -                             | \$       | 78,404,428                                     | \$ | 122,942,869       |  |  |  |  |
| LSU Health Care Services Division                                                                                                                                                                  |                                           |                          |                 |                               |          |                                                |    |                   |  |  |  |  |
| JP Morgan Chase (HCSD)                                                                                                                                                                             | \$                                        | 88,514,138               |                 |                               | \$       | 88,514,138                                     | \$ | 105,250,000       |  |  |  |  |
| Capital One (MCLNO Trust Fund)                                                                                                                                                                     |                                           | 5,572,032                |                 |                               | \$       | 5,572,032                                      |    | 5,678,472         |  |  |  |  |
| Total                                                                                                                                                                                              | \$                                        | 94,086,170               | \$              | -                             | \$       | 94,086,170                                     | \$ | 110,928,472       |  |  |  |  |
| Total Requiring Collateral                                                                                                                                                                         | \$                                        | 410,585,221              | \$              | 119,575                       | \$       | 410,704,796                                    | \$ | 625,055,448       |  |  |  |  |
|                                                                                                                                                                                                    | Ŧ                                         |                          | Ŧ               | ,                             | Ŧ        |                                                | Ŧ  |                   |  |  |  |  |
| Deposits In Trust or Federal Obligations Not Requiring Co                                                                                                                                          |                                           |                          |                 |                               | ¢        | 0.054.004                                      |    |                   |  |  |  |  |
| Federated Money Markets                                                                                                                                                                            | \$                                        | 9,254,901                |                 |                               | \$       | 9,254,901                                      |    |                   |  |  |  |  |
| Federated Funds-Treas. Oblig. (2)<br>Total                                                                                                                                                         | ¢                                         | 0.254.004                | ¢               |                               | \$<br>\$ | 9,254,901                                      |    |                   |  |  |  |  |
| Total Deposits                                                                                                                                                                                     |                                           | 9,254,901<br>419,840,122 | <u>\$</u><br>\$ | - 119,575                     | <u>ф</u> | 9,254,901<br>419,959,697                       |    |                   |  |  |  |  |
|                                                                                                                                                                                                    | φ                                         | 413,040,122              | φ               | 119,979                       | φ        | +13,333,037                                    |    |                   |  |  |  |  |
| <ol> <li>Collateral amounts include FDIC coverage of \$250,000<br/>by the National Credit Union Share Insurance Fund on</li> <li>One Group &amp; Federated Funds are no-load, open ende</li> </ol> | dep                                       | osits with Camp          | bus I           | Federal Cr                    | edit     | t Union.                                       |    |                   |  |  |  |  |